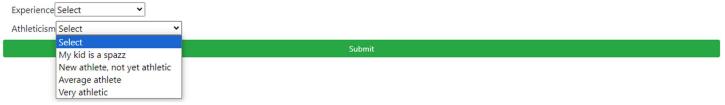

There are two criteria for rating your wrestler. Be as honest as you can. As your wrestler competes in future events, the system will create a rating based on the outcome of their matches. The rating will change as they continue their wrestling journey in War Zone. Once you complete the form, select Confirm......

Tom Thumb does not yet have a rating for folkstyle. Rate the athlete to the best of your ability and please be honest.

| Experience Select                       |        |
|-----------------------------------------|--------|
| Athleticism Select<br>Complete beginner | ▼      |
| Beginner                                | Submit |
| Intermediate                            |        |
| Advanced                                |        |
| Elite                                   |        |