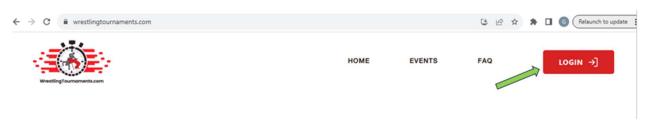

Please follow this simple process below to both create an Account and Register your athlete for the War Zone Tournament.

Launch the War Zone website <u>https://www.wrestlingtournaments.com/</u> and click LOGIN in the top right hand corner to begin.