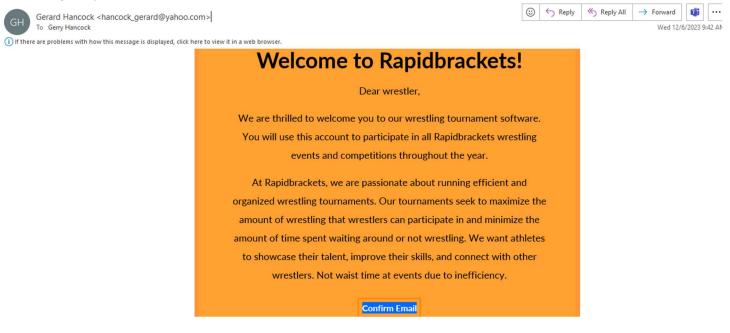

## You will receive an email from info@wrestlingtournaments.com. Scroll to the bottom and click on Confirm Email.

### Fw: Confirm your rapidbrackets email

You will now be able to LOGIN to your account and the next step is to set up your athlete's profile. After logging in you will be routed to the screen below. Select Add Athletes to your account.