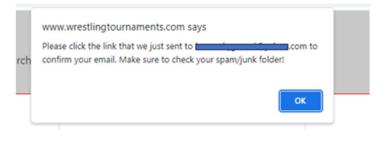

### A window will appear informing you of a need to verify the email address.

## You will receive an email from info@wrestlingtournaments.com. Scroll to the bottom and click on Confirm Email.